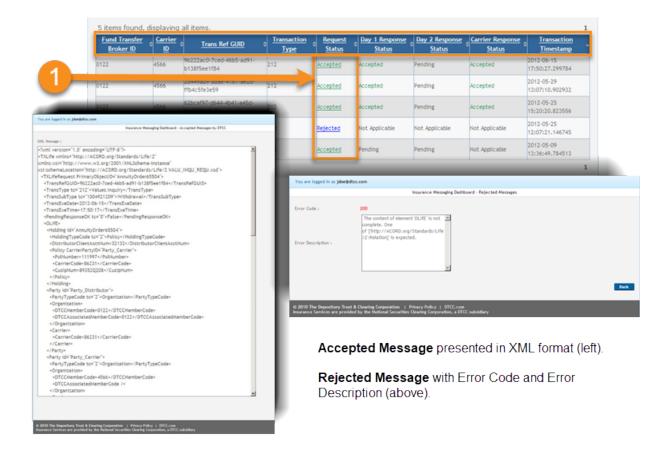

## **SEARCH MESSAGES REQUESTSTATUS**

On the **Results** screen, you can click the request status.

You can click the arrows on the column header to order the table by that column.

1. Click either Accepted or Rejected under Request Status column.