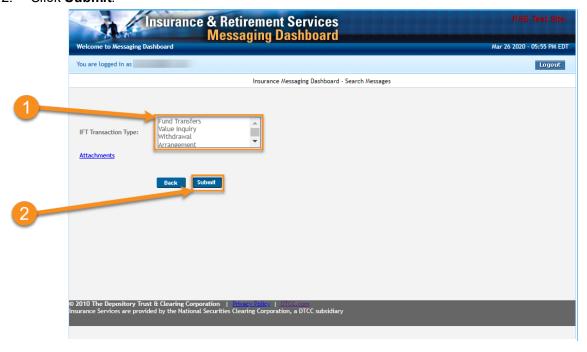

## **SEARCH MESSAGES**

After clicking **Submit** to search messages on the **Selection** screen, the **Search Messages** screen will appear. Here you can search for all **IFT Transaction Type** and **Attachments** messages. You can select one or more types to view at a time.

- 1. Select the type of message you want to search for.
- 2. Click Submit.

Search Messages 12