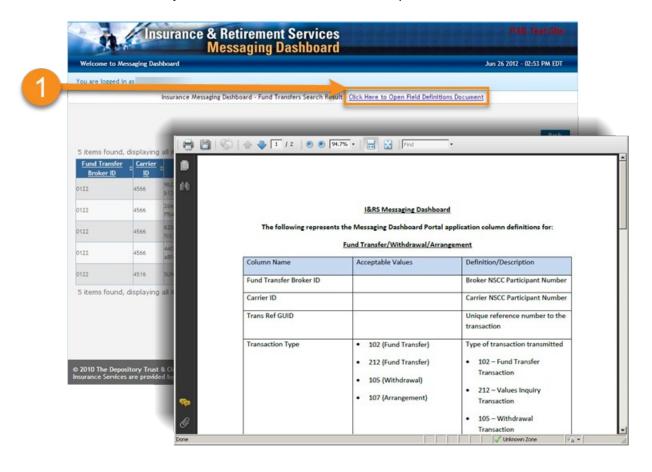

## SEARCH MESSAGES FIELD DEFINITIONS DOCUMENT

You can find the Field Definitions Document on the Search Resultscreen.

1. Click Click Here to Open Field Definitions Document to open the PDF.