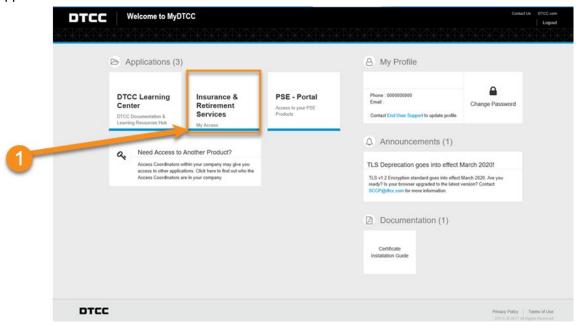

## **ENTERING MESSAGING DASHBOARD VIA MYDTCC**

 Click Insurance & Retirement Services in the Production or PSE (Test) environment to enter the application.

You will be brought to the **My Access** portal screen. Here you can select **Messaging Dashboard** as well as other **Insurance & Retirement Services** applications.

2. Click **Messaging Dashboard** to access the application.