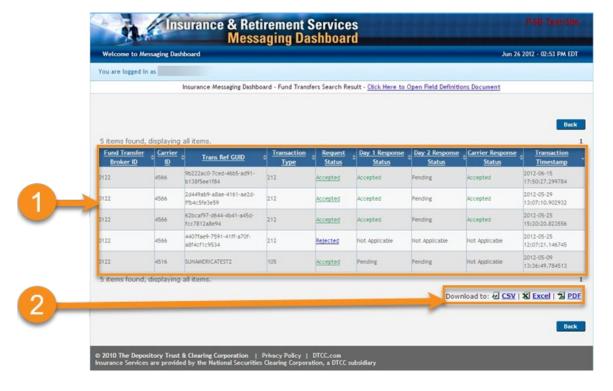

## **SEARCH MESSAGES RESULTS**

1. The results from the search are displayed here. You can sort the results with each column heading.

#### Note:

Columns will vary depending on product line.

2. You can export the search results to CSV, Excel, or PDF.

Search Messages Results 14