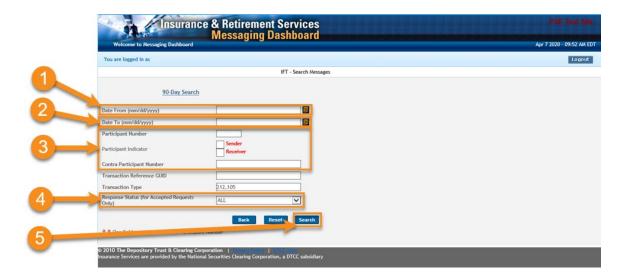

## **SEARCH MESSAGES FORM**

- 1. Choose a starting date for the search range.
- 2. Choose an ending date for the search range.

Searching for a blank/optional date will automatically search back 90 days from current date.

#### Note:

For all transaction types, the span between dates can only go up to 90 days.

3. Select a **Participant Number** or type in a **Contra Participant Number** and select a **Participant Indicator**.

#### Note:

You can further narrow your search by filling out the other fields as well (i.e.: Transaction Reference GUID).

- 4. The **Response Status (for Accepted Requests Only)** field will allow you to search for either All, Accepted, Rejected, or Timeout messages only.
- 5. Click Search and the results will appear.

Search Messages Form 13