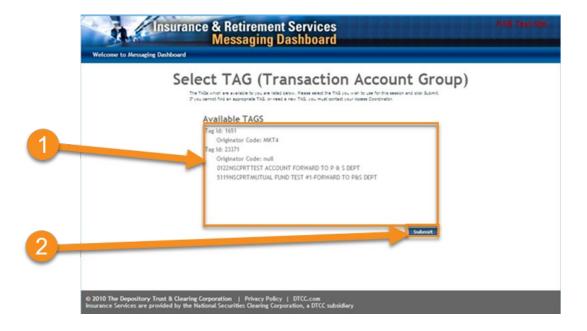

# **SELECTTAG (TRANSACTION ACCOUNT GROUP)**

The **Select TAG** screen appears if there is more than one participant number. If there is only one participant number, the **Selection** screen appears instead.

- 1. Select a Transaction Account Group.
- 2. Click Submit.