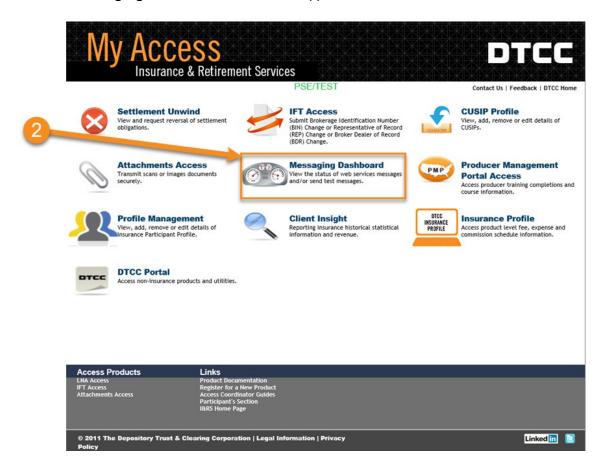

## **ENTERING MESSAGING DASHBOARD VIA MYDTCC**

 Click Insurance & Retirement Services in the Production or PSE (Test) environment to enter the application.

You will be brought to the **My Access** portal screen. Here you can select **Messaging Dashboard** as well as other **Insurance & Retirement Services** applications.

2. Click **Messaging Dashboard** to access the application.