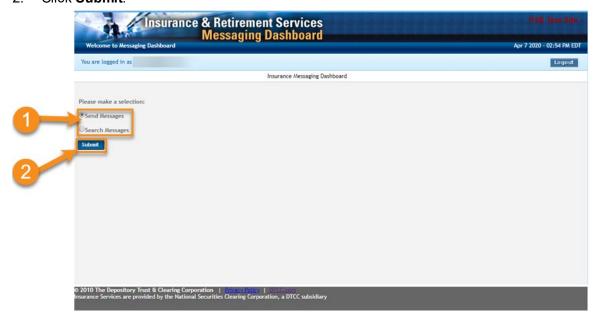

# **SELECTION SCREEN**

The **Selection** screen appears. This screen allows you to either **send** or **search** messages. Once you select an option, click **Submit**. The options for that selection will appear.

- 1. Select Send Messages or Search Messages.
- Click Submit.

Selection Screen 9