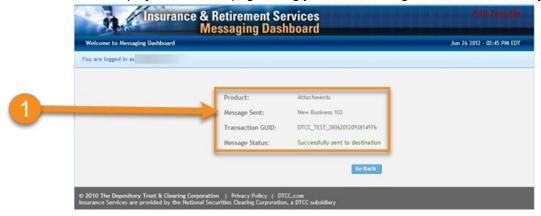

# SEND SIMULATED MESSAGE CONFIRMATION

1. A confirmation displays on the next page telling you if the message was successful or rejected.