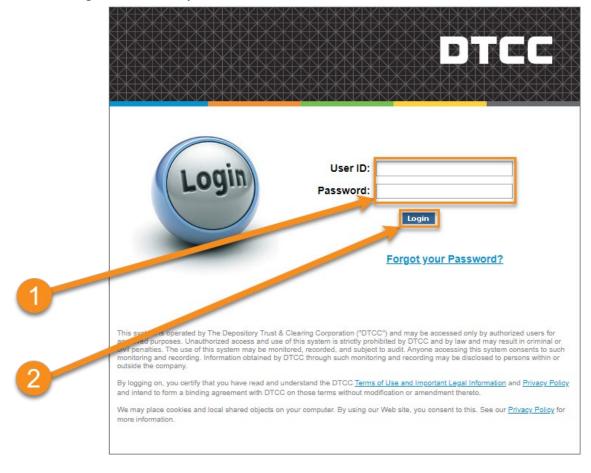

## **LOGGING IN**

Start by logging into the DTCC Portal (located at https://portal.dtcc.com/).

- 1. Type in your **User ID** and **Password** in their corresponding fields.
- Click Login to enter the system.

Logging In 5