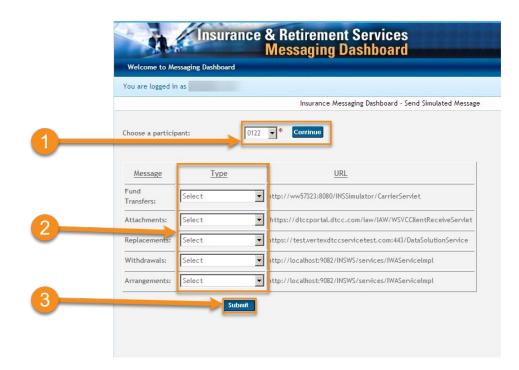

## SEND SIMULATED MESSAGE

After clicking **Submit** to send a simulated message on the **Selection** screen, the **Send Simulated Message** screen will appear. Here you can submit different types of messages; **Fund Transfers**, **Attachments**, **Withdrawals**, and **Arrangements**. Only one type can be submitted at a time. The **URL** indicates where the destination of the message will be.

- If you have more than one participant, select a participant number from the drop-down and click Continue.
- 2. Select the **Type** of Fund Transfer, Attachment, Withdrawal, or Arrangement message.
- 3. Click Submit.

#### **Fund Transfers**

- Values Inquiry (VI)
- Fund Transfers (FT)
- FT Cancel

#### **Attachments**

• New Business 103

#### Withdraw als

(w ith or w ithout Attachments)

• 105

#### Arrangements

(w ith or w ithout Attachments)

• 107

Send Simulated Message 10